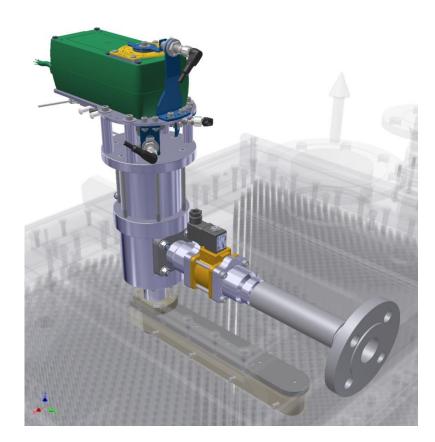

#### The Heart of iTAS

Nozzle in lowered position

- hot water injection
- Installed on box cooler cover
- integrated turning and lifting device

# 24/7- Operation of iTAS-nozzle

www.heat-nord.de

**Rotation Angle = 90°** 