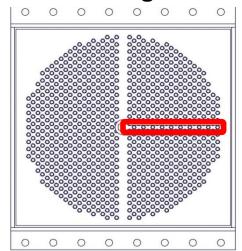

#### Box cooler with TAS / iTAS

## **Box cooler for Marine Tugs**

- ✓ Heavy design → tubes 25,4mmx 2,6mm
- ✓ HT+LT-box cooler in one piece
- ✓ Tubes expanded and welded from inside
- ✓ Vertical water chambers
- ✓ No access from outside