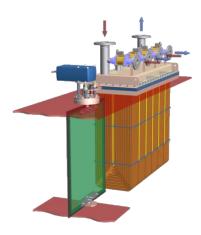

## **Design of iTAS-Box Cooler**

iTAS – The most environmental friendly Antifouling System

#### The Heart of iTAS

Nozzle in lowered position

- hot water injection
- Installed on box cooler cover
- integrated turning and lifting device

# 24/7- Operation of iTAS-nozzle

www.heat-nord.de

**Rotation Angle = 90°** 