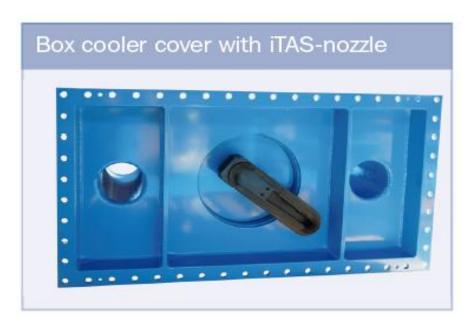

#### Specialty of iTAS

- √24 / 7- Protection during cooling
- √ Waste heat use of ME-HT-water
- ✓ iTAS-unit on box cooler cover

#### The Heart of iTAS

Nozzle in lowered position

- hot water injection
- Installed on box cooler cover
- integrated turning and lifting device