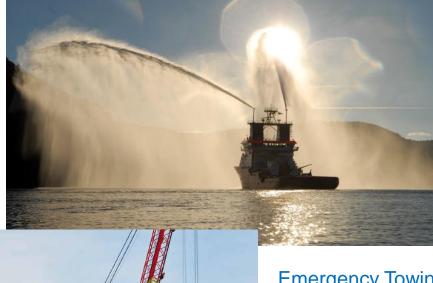

## **Newbuildings with TAS / iTAS**

4000 t Crane-Ship "GULLIVER"

Emergency Towing
Vessel

# **Services and Technology Made in Germany**

**Emergency Towing Vessel** 

Pulling TUG of Fairplay

- → Higher Reliability
- → Cost Savings
- → Environment Protection