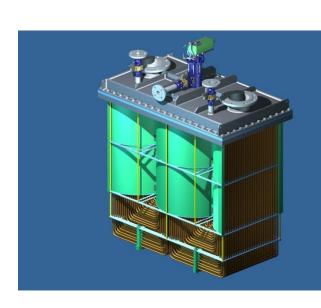

#### Box cooler with TAS / iTAS

## **Box cooler for Marine Tugs**

- ✓ Heavy design → tubes 25,4mmx 2,6mm
- ✓ HT+LT-box cooler in one piece
- ✓ Tubes expanded and welded from inside
- ✓ Vertical water chambers
- ✓ No access from outside