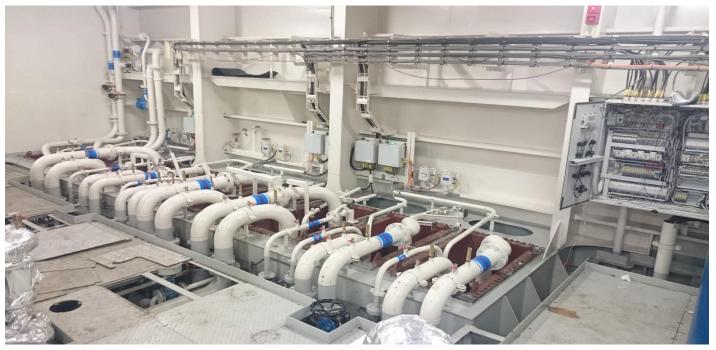

## **Conversions + Replacements**

Coastway

Waterway

- On two Suction dredgers of Boskalis
- Retrofit of eight box cooler with TAS / iTAS
- Worldwide Operation since 2012

#### **Box cooler Installation**

✓ Pull-out possibility on board

√ 0,85mm tube wall thickness

✓ Massive support plates in the bundle

We improve your cooling systems!