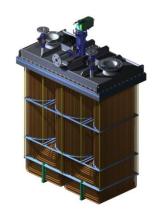

## **Box cooler for Marine Tugs**

- ✓ Heavy design → tubes 25,4mmx 2,6mm
- ✓ HT+LT-box cooler in one piece
- ✓ Tubes expanded and welded from inside
- ✓ Vertical water chambers
- ✓ No access from outside

#### **Box cooler Installation**

✓ Pull-out possibility on board

√ 0,85mm tube wall thickness

✓ Massive support plates in the bundle

We improve your cooling systems!