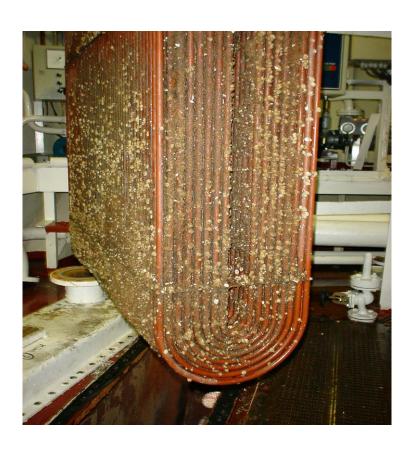

## Fouling – The Performance Problem

#### Marine growth starts

→ from 10° C sea water

#### Fouling Protection starts

 $\rightarrow$  above 60...65° C

Use of waste engine water heat by TAS / iTAS