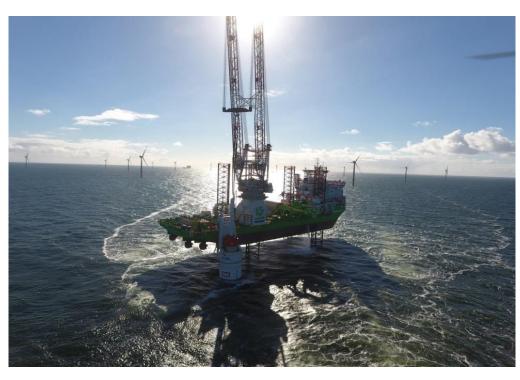

# **Design to "INNOVATION"**

#### **Impressive Facts**

- Built 2012 in Gdynia
- 147,50m x 42,00m x 11,00m
- 8.000 t cargo load
- 6 MaK 9M32-engines
- each Engine 3.700KW heat load

25 box coolers with iTAS / TAS

# Savings by "INNOVATION"

- 11 pcs. LT-water pumps were saved
- 25% Reduction of CW-pump power
- 0,7 bar lower cooling system pressure

Energy saving of 180 KWe in cooling systems!!!

#### **Sea Channel Installation**

- Individual sea water supply on board of "INNOVATION"
- ➤ 13 pcs. engine +5 pcs. Aux-system iTAS-box coolers
- > 30% higher cooling capacity by forced sea water flow