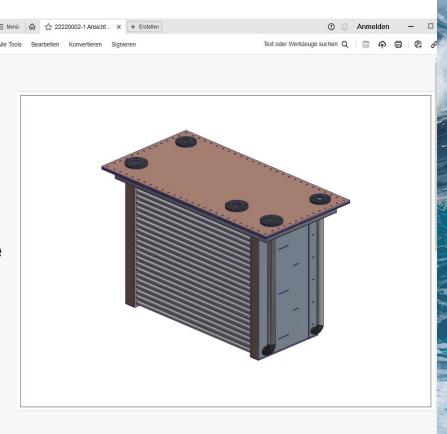

## **Box cooler for Marine Tugs**

- ✓ Heavy design → tubes 25,4mmx 2,6mm
- ✓ HT+LT-box cooler in one piece
- ✓ Tubes expanded and welded from inside
- ✓ Vertical water chambers
- ✓ No access from outside