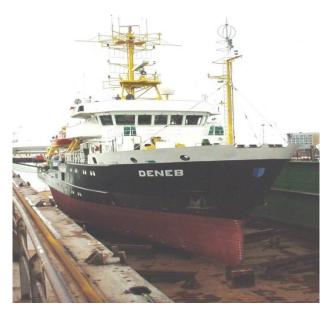

#### **First TAS-Retrofits**

MV WEGA + MV DENEB

- Jalousie, flap, shutter close outlet grids
- Overheating each weekend in Northern and Baltic Sea
- 2x MTU8V396TC53, 545 KW

No Fouling problems since 2003