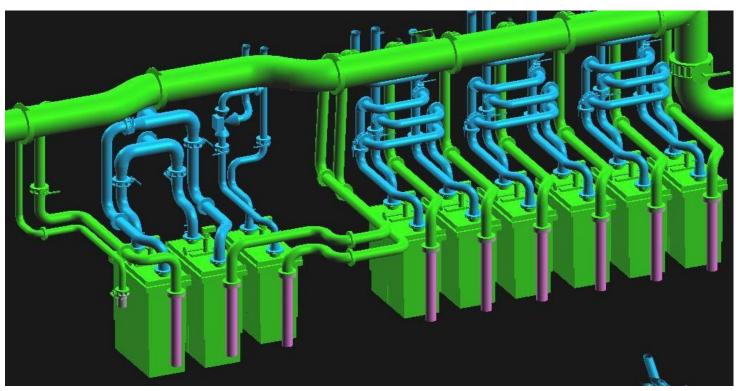

## **Design of iTAS-Box Cooler**

iTAS – The most environmental friendly Antifouling System

#### The Heart of iTAS

Nozzle in lowered position

- hot water injection
- Installed on box cooler cover
- integrated turning and lifting device

## **Box cooler arrangement**

- ✓ On Gulliver →HT-water via plate cooler in LT-box cooler circuit
- ✓ iTAS- Box coolers for Propulsion + power generation
- ✓ TAS by flap for aux-system → 3 pcs. Box cooelrs