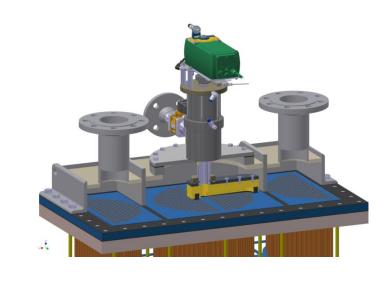

#### The Heart of iTAS

Nozzle in lowered position

- hot water injection
- Installed on box cooler cover
- integrated turning and lifting device

# 24/7- Operation of iTAS-nozzle

www.heat-nord.de

**Rotation Angle = 90°** 