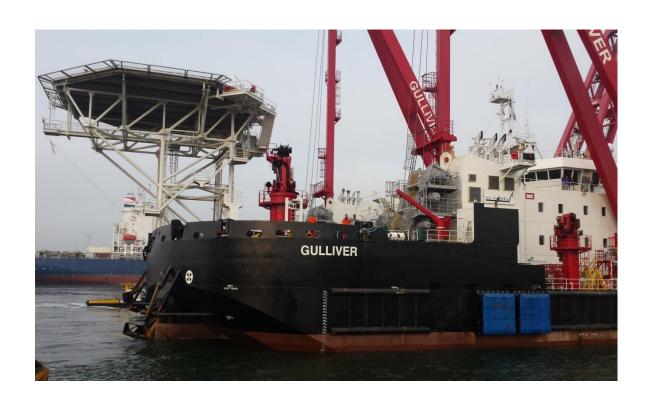

## **Newbuildings with TAS / iTAS**

4000 t Crane-Ship "GULLIVER"

Emergency Towing
Vessel

## **Box cooler arrangement**

- ✓ On Gulliver →HT-water via plate cooler in LT-box cooler circuit
- ✓ iTAS- Box coolers for Propulsion + power generation
- ✓ TAS by flap for aux-system → 3 pcs. Box cooelrs