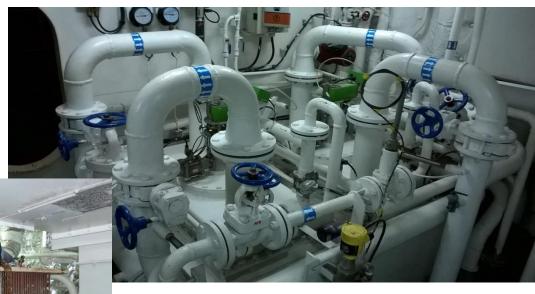

ooler arrangement**



- ✓ On Gulliver →HT-water via plate cooler in LT-box cooler circuit
- ✓ iTAS- Box coolers for Propulsion + power generation
- ✓ TAS by flap for aux-system → 3 pcs. Box cooelrs



## **Consultancy and Engineering**



- ✓ Flow-Star installations on running vessels
- ✓ Heat recovery from HT-water and cooling management
- ✓ Energy generation from exhaust gas



## **Conversions + Replacements**





Coastway

Waterway

- On two Suction dredgers of Boskalis
- Retrofit of eight box cooler with TAS / iTAS
- Worldwide Operation since 2012



#### Flow-Star - Retrofits

#### FSD160

Installation in sea chests

- Turbulent sea water flow
- Bigger cooling capacities
- Against higher sea water temperatures

Return of cooler performance!!!





#### **Box cooler Installation**



✓ Pull-out possibility on board

√ 0,85mm tube wall thickness

✓ Massive support plates in the bundle

We improve your cooling systems!



# **Services and Technology Made in Germany**



**Emergency Towing Vessel** 

Pulling TUG of Fairplay

- → Higher Reliability
- → Cost Savings
- → Environment Protection