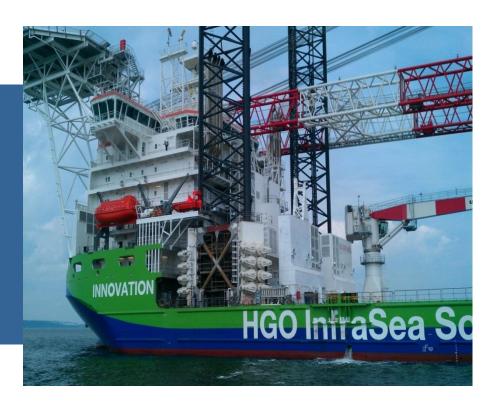

# **Design to "INNOVATION"**

#### **Impressive Facts**

- Built 2012 in Gdynia
- 147,50m x 42,00m x 11,00m
- 8.000 t cargo load
- 6 MaK 9M32-engines
- each Engine 3.700KW heat load

25 box coolers with iTAS / TAS

# Savings by "INNOVATION"

- 11 pcs. LT-water pumps were saved
- 25% Reduction of CW-pump power
- 0,7 bar lower cooling system pressure

Energy saving of 180 KWe in cooling systems!!!

#### **Sea Channel Installation**

- Individual sea water supply on board of "INNOVATION"
- ➤ 13 pcs. engine +5 pcs. Aux-system iTAS-box coolers
- > 30% higher cooling capacity by forced sea water flow