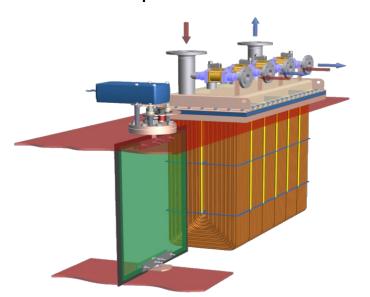

## **Design of iTAS-Box Cooler**

iTAS – The most environmental friendly Antifouling System

#### The Heart of iTAS

Nozzle in lowered position

- hot water injection
- Installed on box cooler cover
- integrated turning and lifting device