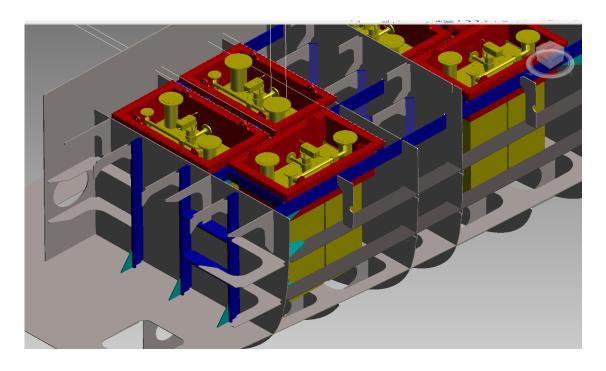

## **Box cooler arrangement**

- ✓ On Gulliver →HT-water via plate cooler in LT-box cooler circuit
- ✓ iTAS- Box coolers for Propulsion + power generation
- ✓ TAS by flap for aux-system → 3 pcs. Box cooelrs

## **Design of iTAS-Box Cooler**

iTAS – The most environmental friendly Antifouling System