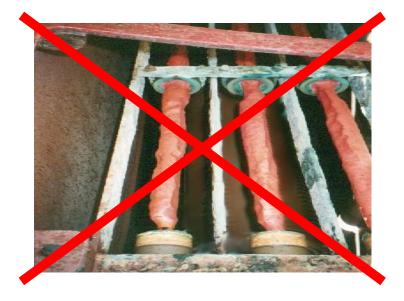

#### Copper Anodes

- Pollution of sea water by copper
- Steel corrosion in sea chest
- Frequently high spare costs