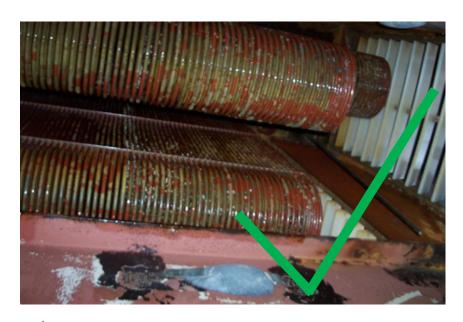

## Thermal Antifouling System

- ✓ No sea water pollution
- ✓ No galvanic corrosion
- ✓ No costs for spare anodes

#### Copper Anodes

- Pollution of sea water by copper
- Steel corrosion in sea chest
- Frequently high spare costs