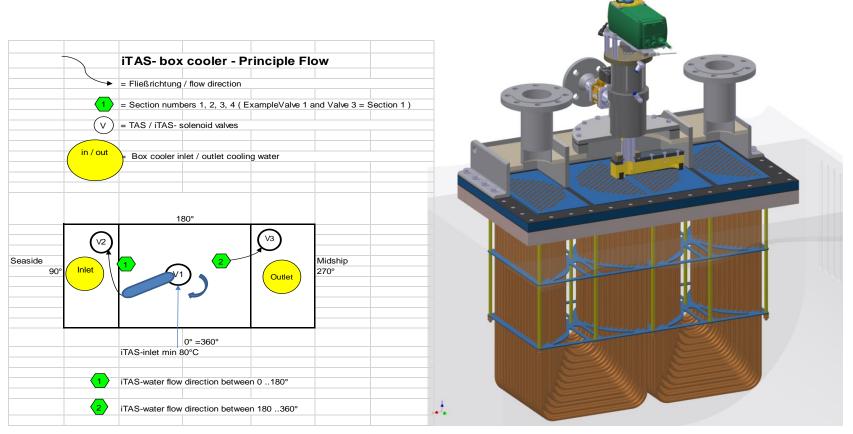

## **Design of iTAS-Box Cooler**

iTAS – The most environmental friendly Antifouling System

#### The Heart of iTAS

Nozzle in lowered position

- hot water injection
- Installed on box cooler cover
- integrated turning and lifting device

# 24/7- Operation of iTAS-nozzle

www.heat-nord.de

**Rotation Angle = 90°** 