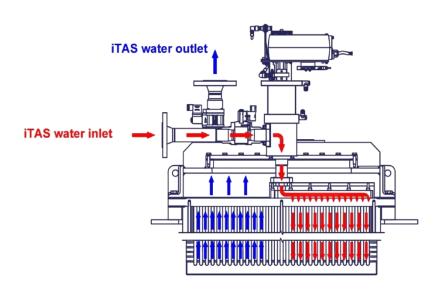

#### Fouling Protection starts

 $\rightarrow$  above 60...65° C

Use of waste engine water heat by TAS / iTAS

#### Specialty of iTAS

- √24 / 7- Protection during cooling
- √ Waste heat use of ME-HT-water
- ✓ iTAS-unit on box cooler cover

#### The Heart of iTAS

Nozzle in lowered position

- hot water injection
- Installed on box cooler cover
- integrated turning and lifting device