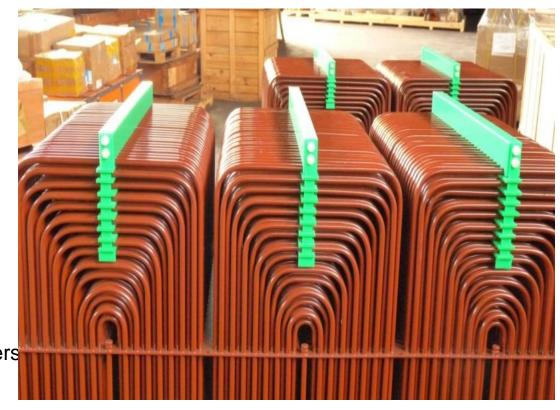

#### **Box cooler Installation**

✓ Pull-out possibility on board

√ 0,85mm tube wall thickness

✓ Massive support plates in the bundle

We improve your cooling systems!