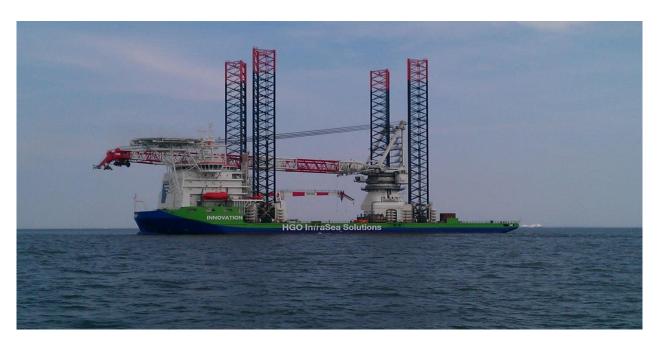

## **Newbuildings with TAS / iTAS**

4000 t Crane-Ship "GULLIVER"

Emergency Towing
Vessel

# **Services and Technology Made in Germany**

**Emergency Towing Vessel** 

Pulling TUG of Fairplay

- → Higher Reliability
- → Cost Savings
- → Environment Protection